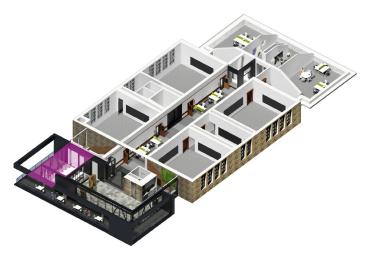

# RGO Treehouse – North

A versatile meeting and classroom space offering inspiring, tree-top views to the downtown and mountains with access to a non-commercial kitchen, foyer and outdoor deck. The room can accommodate flexible table and seating configurations with room darkening features.

### **Ideal for:**

/ Board meetings

/ Conferences and retreats

/ Training workshops

/ Classes, small gatherings

| SQ. FOOTAGE:   | 420   |
|----------------|-------|
| MAX OCCUPANCY: | 41    |
| BOARDROOM:     | 12-14 |
| CLASSROOM:     | 12-16 |

#### **Features:**

- 19' by 19' dimensions
- North and West facing natural light
- Room darkening blinds
- Adjustable LED lighting
- High speed Wifi and fibre connectivity
- Conference phone
- White boards and flip charts
- LED monitor
- Boardroom tables and chairs
- Fully accessible
- Raised floor access
- Access to non-commercial kitchen
- Coat closet
- Fully accessible