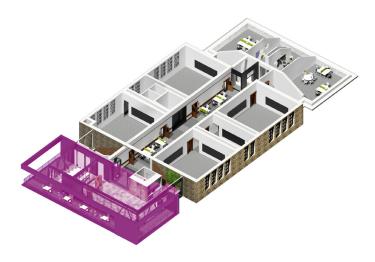

## **RGO** Treehouse

Supported with a generous gift from RGO Office Products, the 'Treehouse' is a top-floor meeting and event space wrapped in an arts and design vibe. Featuring three sides of floor to ceiling windows and a panoramic exterior deck offering inspirational, tree-top views to the downtown, ArtPark and mountains. The adjoining non-commercial kitchen can be used for event support and the Hallway Gallery (Floor 4) may be rented in conjunction with this space.

**RGO** Treehouse