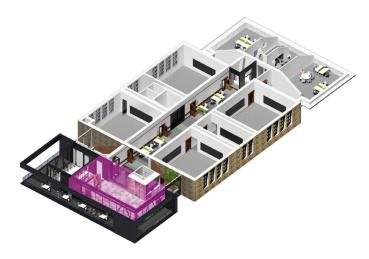

# RGO Treehouse – South

A versatile meeting and classroom space offering inspiring views to the ArtPark and mountains with direct access to a noncommercial kitchen, foyer and outdoor deck. The room can accommodate flexible table and seating configurations with room darkening features.

### **Ideal for:**

/ Board meetings

/ Conferences and retreats

/ Training workshops

/ Classes, small gatherings

| SQ. FOOTAGE:   | 405   |
|----------------|-------|
| MAX OCCUPANCY: | 32    |
| BOARDROOM:     | 12-14 |
| CLASSROOM:     | 12-16 |

#### **Features:**

- 19' by 21' dimensions
- South and West facing natural light
- Room darkening blinds
- Adjustable LED lighting
- High speed Wifi and fibre connectivity
- Conference phone
- White boards and flip charts
- LCD projector
- Projection screen
- Boardroom tables and chairs
- Fully accessible
- Raised floor access
- Access to non-commercial kitchen
- Coat closet
- Fully accessible