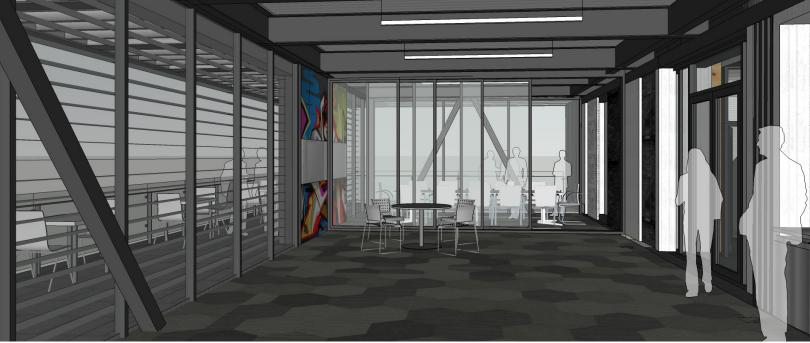

## **RGO** Treehouse

Supported with a generous gift from RGO Office Products, the 'Treehouse' is a top-floor meeting and event space wrapped in an arts and design vibe. Featuring three sides of floor to ceiling windows and a panoramic exterior deck offering inspirational, tree-top views to the downtown, ArtPark and mountains. The adjoining non-commercial kitchen can be used for event support and the Hallway Gallery (Floor 4) may be rented in conjunction with this space.