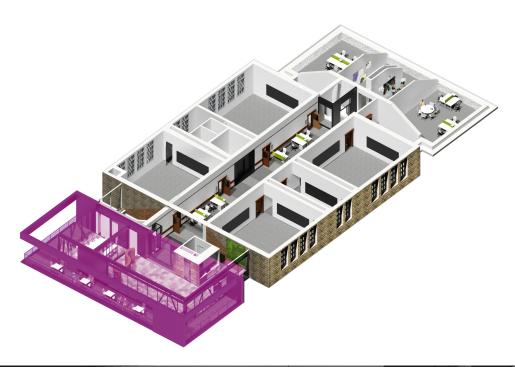

# RGO Treehouse – North

A versatile meeting and classroom space offering inspiring, tree-top views to the downtown and mountains with access to a non-commercial kitchen, foyer and outdoor deck. The room can accommodate flexible table and seating configurations with room darkening features.

# RGO Treehouse – South

A versatile meeting and classroom space offering inspiring views to the ArtPark and mountains with direct access to a noncommercial kitchen, foyer and outdoor deck. The room can accommodate flexible table and seating configurations with room darkening features.