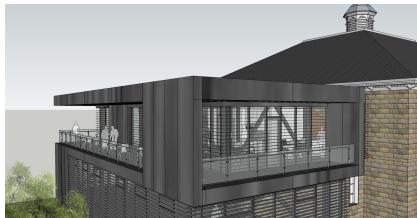

## **RGO** Treehouse

Supported with a generous gift from RGO Office Products, the 'Treehouse' is a top-floor meeting and event space wrapped in an arts and design vibe. Featuring three sides of floor to ceiling windows and a panoramic exterior deck offering inspirational, tree-top views to the downtown, ArtPark and mountains. The adjoining non-commercial kitchen can be used for event support and the Hallway Gallery (Floor 4) may be rented in conjunction with this space.

#### **Ideal for:**

/ Intimate events and receptions

/ Conferences and retreats

/ Speaker series and screenings

/ Large workshops and training sessions

SQ. FOOTAGE: 1,160
MAX OCCUPANCY: 60
CLASSROOM SEATING: 48
BANQUET SEATING: 48

#### **Features:**

- 19' by 59' dimensions
- North, South and West facing natural light
- Room darkening blinds
- Adjustable LED lighting
- High speed Wifi and fibre connectivity
- Conference phone
- Portable speakers
- White boards and flip charts
- Projector and screen
- Boardroom tables and chairs
- LED monitors
- Fully accessible
- Raised floor access for concealed data/ power runs
- Access to non-commercial kitchen
- Fully accessible