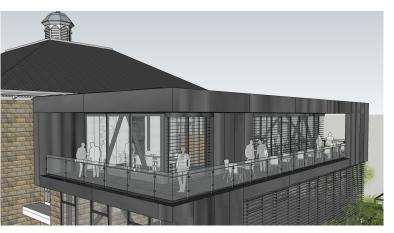

## **RGO** Treehouse

Supported with a generous gift from RGO Office Products, the 'Treehouse' is a top-floor meeting and event space wrapped in an arts and design vibe. Featuring three sides of floor to ceiling windows and a panoramic exterior deck offering inspirational, tree-top views to the downtown, ArtPark and mountains. The adjoining non-commercial kitchen can be used for event support and the Hallway Gallery (Floor 4) may be rented in conjunction with this space.

#### **Ideal for:**

/ Intimate events and receptions

/ Conferences and retreats

/ Speaker series and screenings

/ Large workshops and training sessions

SQ. FOOTAGE: 1,160
MAX OCCUPANCY: 60
CLASSROOM SEATING: 48
BANQUET SEATING: 48

#### **Features:**

- 19' by 59' dimensions
- North, South and West facing natural light
- Room darkening blinds
- Adjustable LED lighting
- High speed Wifi and fibre connectivity
- Conference phone
- Portable speakers
- White boards and flip charts
- Projector and screen
- Boardroom tables and chairs
- LED monitors
- Fully accessible
- Raised floor access for concealed data/ power runs
- Access to non-commercial kitchen
- Fully accessible