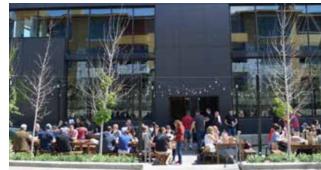

#### **SQ. FOOTAGE** - 727 (15.5'W X 47'L

A tree-lined pedestrian space on our west side, the 'Poet's Walk' moniker comes from a 5 stanza poem embedded in the wall and written by Calgary's first poet laureate, Kris Demeanor. The Walk can morph into a market place, busker haven or canvas for chalk art. Ideal for community events of all colours, its powered, networked and artified. ArtYard is an intimate sunken courtyard - this a magical place for post-theatre cocktails, receptions and bbg events.

## Features

- > Tree-lined boulevard with public art installations
- > Pedestrian focused and designed for market tents
- > Exterior power locations throughout
- > Sunken courtyard with overhead atmospheric lighting
- > Dedicated load-in access
- > Fully accessible