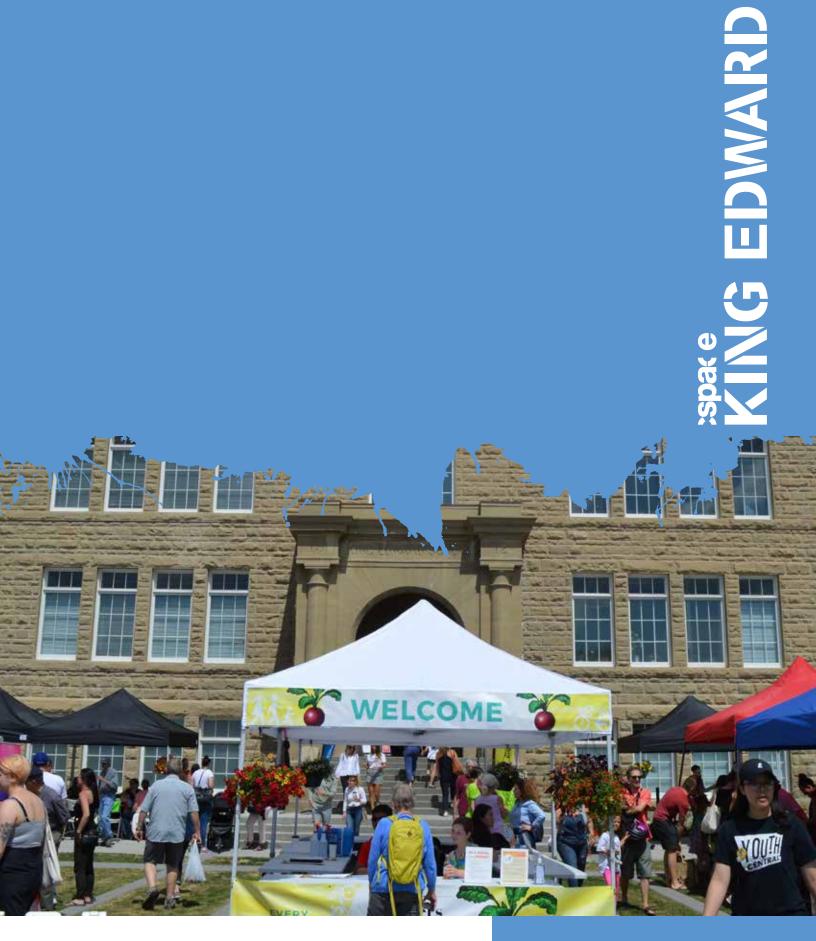

#### **SQ. FOOTAGE** – VARIES

The ArtPark provides an outdoor space that is unique, dare we say, in the world. In addition to having the restored heritage school as a backdrop, the park design includes amazing public art by local YYC artists and is inspired by King Edward VII's family tartan (no looking!!). Purpose built with festivals in mind, ArtPark is ideal for small outdoor performances, public markets, film screenings and, paired with four ArtCubes, provides an unparalleled outdoor canvas for the imagination.

### Features

- > Dedicated exterior event power
- > Barrow Espresso micro-cafe
- > Adjacent concrete pavilions and ArtCubes to provide stage and installation opportunities
- > Outdoor projection opportunities
- > 4 ArtCubes 12' x 12' x 12' galvinized steel frames that can be wrapped with different exterior cladding (plywood, polygal, fabric) and powered