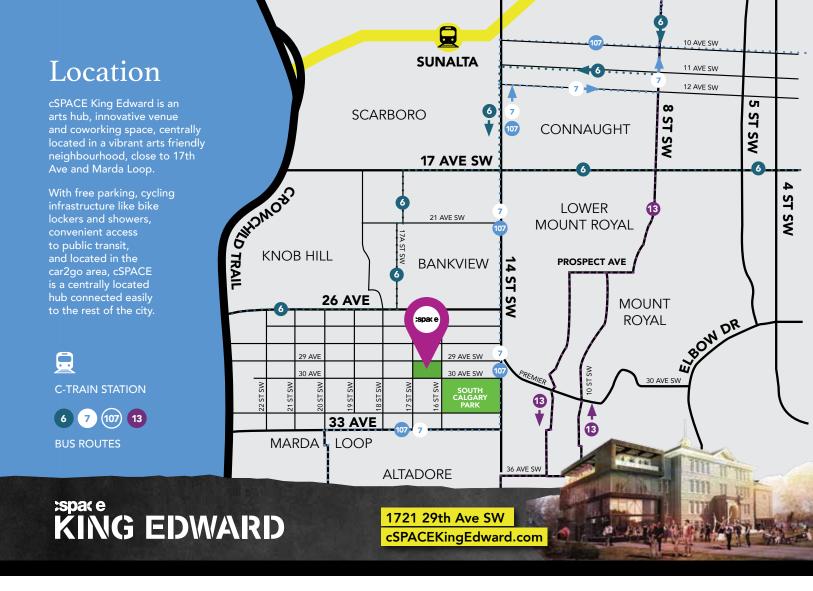

e-lined pedestrian space on our west side, the 'Poet's Walk' moniker comes from a 5 stanza poem embedded in the wall and written by Calgary's first poet laureate, Kris Demeanor. The Walk can morph into a market place, busker haven or canvas for chalk art. Ideal for community events of all colours, its powered, networked and artified. ArtYard is an intimate sunken courtyard - this a magical place for post-theatre cocktails, receptions and bbg events.

## Features

- > Tree-lined boulevard with public art installations
- > Pedestrian focused and designed for market tents
- > Exterior power locations throughout
- > Sunken courtyard with overhead atmospheric lighting
- > Dedicated load-in access
- > Fully accessible





Art Exhibitions < Special Events < Art Markets <

Community Showcases <



## Outdoor Spaces – 2018 Rental Rates

| ArtPark              |                        | ArtCubes             |                        |
|----------------------|------------------------|----------------------|------------------------|
| Non-profits & Artist | Individual & Corporate | Non-profits & Artist | Individual & Corporate |
| No charge            | \$150/day              | No charge            | \$25/hour              |
|                      |                        |                      |                        |
| Poet's Walk          |                        | ArtYard              |                        |
| Non-profits & Artist | Individual & Corporate | Non-profits & Artist | Individual & Corporate |
| No charge            | \$100/day              | \$25/hour            |