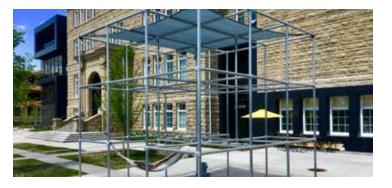

### Features

- > Dedicated exterior event power
- > Barrow Espresso micro-cafe
- > Adjacent concrete pavilions and ArtCubes to provide stage and installation opportunities
- > Outdoor projection opportunities
- > 4 ArtCubes 12' x 12' x 12' galvinized steel frames that can be wrapped with different exterior cladding (plywood, polygal, fabric) and powered