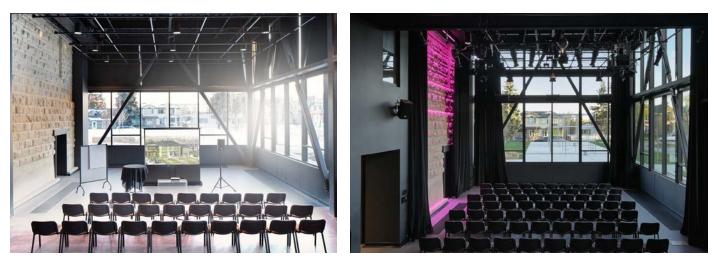

#### SQ. FOOTAGE – 1,026 MAX OCCUPANCY – 127 (STANDING) THEATRE SEATING – 77 BANQUET SEATING – 48

6 TABLES OF 8 PERSONS LOOSE/CUSTOM SEATING AS REQUIRED

Studio South offers both an inspiring and sunfilled event space looking onto the park and a full 'black box' environment for rehearsals and small performances with non-fixed seating. Direct access to the green room and outdoor courtyard allows for additional versatility.

## Features

- > 29' by 38' dimensions, 20'0" to grid off finished floor
- > Preset lighting available
- > Theatrical pipe grid and 9 one-tonne strong points
- > Theatre lighting instruments
- > Loose theatre seating (up to 70)
- > Sprung dark-grey vinyl floor
- > Interior sandstone feature wall with coloured LED
- > Natural light, black-out blinds and velour draping
- > 100% LED lit event and performance space

- > Stagetek theatre riser platforms available
- > Floorboxes for audio/video/microphone inputs
- > Motorized acoustic demising wall
- > LAV/hand mics and podium
- > 30' cocktail tables available (10)\*
- > Public WiFi/fibre data connections
- > Full technical support available\*
- > Fully accessible including audience listening assist
- \* Additional charges apply