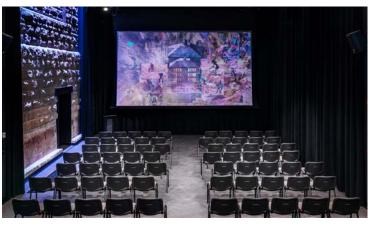

#### SQ. FOOTAGE – 1,753 MAX OCCUPANCY – 150 (STANDING, OR 130 W/AGLC LICENSE) THEATRE SEATING – 138 (RAKED: 60 + FLOOR SEATING 78) BANQUET SEATING – 96

Designed for flexibility and user-friendliness, the two-storey Studio Theatre can be a light-filled event space with a centuryold sandstone feature wall or converted to a fully darkened performance space in minutes. Additional versatility comes from retractable seating, a sprung vinyl floor and verticaldrop acoustic wall to divide the space in half. An attached green room with shower and in-room sink provides a catering support area, secure storage, and retiring room for presenters/ performars. A rolling bar, green room with shower, lobby and outdoor courtyard may be rented in conjunction with this space (additional charges apply). Book a cSPACE technician and the Studio Theatre can be supported by theatrical lighting, video, sound, and/or livestream and recording systems to unleash its full potential.

#### Features

- > 29' by 59' dimensions, 20'0" to grid off finished floor
- Dedicated control booth available for use with in-house technician
- Cinema package available including digital laser projector,
  20' motorized screen and surround sound\*
- > Livestream and recording packages available\*
- Wall panels with A/V routing, blinds control, and lighting presets
- Two storey space with theatrical pipe grid and 15 one-tonne strong points
- House plot includes multi-colour/multi-zone pre-installed theatrical lighting
- > Integrated surround-sound speakers
- > Technician roster available
- > Retractable raked seating unit with 68 seats
- > Up to 100 lightly padded loose floor chairs
- > Sprung dark-grey vinyl floor
- Interior sandstone feature wall with coloured LED accent lighting
- > Natural light, black-out blinds and full velour draping