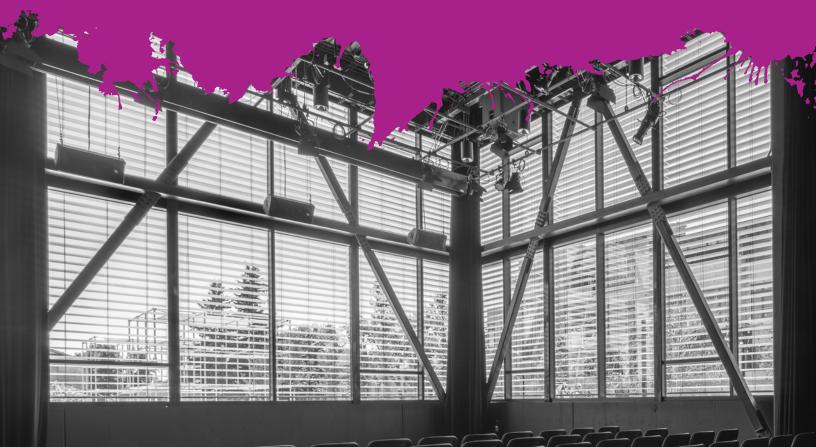

#### SQ. FOOTAGE – 726 MAX OCCUPANCY – 90 (STANDING) THEATRE SEATING – 48 BANQUET SEATING – 32

4 TABLES OF 8 PERSONS LOOSE/CUSTOM SEATING AS REQUIRED

Studio North offers most of the great amenities and value that is listed in the full space configuration, just in half the space. Access to our tech booth and retractable seating makes this a highly technical but intimate performance, presentation and rehearsal space. Outdoor courtyard access.

## Features

- > 29' by 23' dimensions, 20'0" to grid off finished floor
- > Dedicated control booth available for use with inhouse technician\*
- > Theatrical pipe grid and 6 one-tonne strong points
- > Theatre lighting instruments
- > Retractable raked seating (up to 48)
- > Sprung dark-grey vinyl floor
- > Interior sandstone feature wall with coloured LED
- > Natural light, black-out blinds and velour draping
- > 100% LED lit event and performance space
- > Stagetek theatre riser platforms available

- <image>
  - > Cinema package available including digital laser projector\*
  - > Floorboxes for audio/video/microphone inputs
  - > LAV/hand mics and podium\*
  - > 30' cocktail tables available (10)\*
  - > Public WiFi/fibre data connections
  - > Full technical support available
  - > Fully accessible including audience listening assist
  - \* Additional charges apply