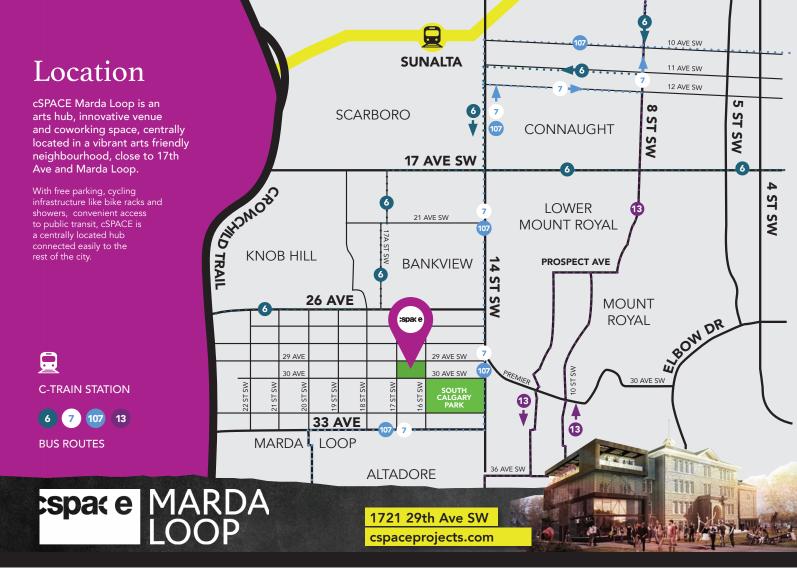

# Studio Theatre

> Art Exhibitions & Installations

Film & Media Screenings

> Special Events

> Artistic Performances & Rehearsals

#### SQ. FOOTAGE – 1,753 MAX OCCUPANCY – 150 (STANDING, OR 130 W/AGLC LICENSE) THEATRE SEATING – 138 (RAKED: 60 + FLOOR SEATING 78) BANQUET SEATING – 96

Designed for flexibility and user-friendliness, the two-storey Studio Theatre can be a light-filled event space with a centuryold sandstone feature wall or converted to a fully darkened performance space in minutes. Additional versatility comes from retractable seating, a sprung vinyl floor and verticaldrop acoustic wall to divide the space in half. An attached green room with shower and in-room sink provides a catering support area, secure storage, and retiring room for presenters/ performars. A rolling bar, green room with shower, lobby and outdoor courtyard may be rented in conjunction with this space (additional charges apply). Book a cSPACE technician and the Studio Theatre can be supported by theatrical lighting, video, sound, and/or livestream and recording systems to unleash its full potential.

#### Features

- > 29' by 59' dimensions, 20'0" to grid off finished floor
- Dedicated control booth available for use with in-house technician
- Cinema package available including digital laser projector,
  20' motorized screen and surround sound\*
- > Livestream and recording packages available\*
- Wall panels with A/V routing, blinds control, and lighting presets
- Two storey space with theatrical pipe grid and 15 one-tonne strong points
- House plot includes multi-colour/multi-zone pre-installed theatrical lighting
- > Integrated surround-sound speakers
- > Technician roster available
- > Retractable raked seating unit with 68 seats
- > Up to 100 lightly padded loose floor chairs
- > Sprung dark-grey vinyl floor
- Interior sandstone feature wall with coloured LED accent lighting
- > Natural light, black-out blinds and full velour draping

- > Stagetek theatre riser platforms\*
- > 100% LED lit event and performance space
- Floor boxes for audio/video/microphone and power inputs
- > Motorized acoustic dividing wall
- > Public WiFi or dedicated network available\*
- > Accessible space, including audience listening assist system
- Podium and mic
- > 3 x wireless lavalier (LAV) mic or handheld wireless mic\*
- > Up to 4 handheld vocal wired or instrument wired mics with stands\*
- > Genie lift (20ft)

Full technical specs available for download on website.

#### \* Additional charges apply

FULL PLAN - 138 SEATS

HALF PLAN – 68 SEATS

NPERMI DIVININGSIZIE