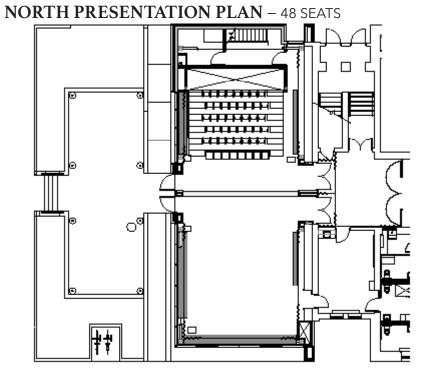

#### SQ. FOOTAGE – 726 MAX OCCUPANCY – 90 (STANDING) THEATRE SEATING – 48 BANQUET SEATING – 32

4 TABLES OF 8 PERSONS LOOSE/CUSTOM SEATING AS REQUIRED

Studio North offers most of the great amenities and value that is listed in the full space configuration, just in half the space. Access to our tech booth and retractable seating makes this a highly technical but intimate performance, presentation and rehearsal space. Outdoor courtyard access.

## Features

- > 29' by 23' dimensions, 20'0" to grid off finished floor
- > Dedicated control booth available for use with inhouse technician\*
- > Theatrical pipe grid and 6 one-tonne strong points
- > Theatre lighting instruments
- > Retractable raked seating (up to 48)
- > Sprung dark-grey vinyl floor
- > Interior sandstone feature wall with coloured LED
- > Natural light, black-out blinds and velour draping
- > 100% LED lit event and performance space
- > Stagetek theatre riser platforms available