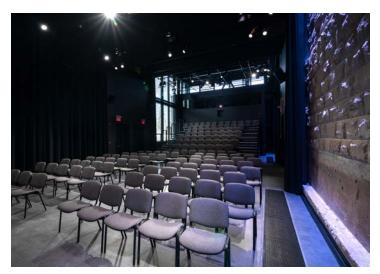

#### SQ. FOOTAGE – 1,753 MAX OCCUPANCY – 150 (STANDING, OR 130 W/AGLC LICENSE) THEATRE SEATING – 138 (RAKED: 60 + FLOOR SEATING 78) BANQUET SEATING – 96

Designed for flexibility and user-friendliness, the two-storey Studio Theatre can be a light-filled event space with a centuryold sandstone feature wall or converted to a fully darkened performance space in minutes. Additional versatility comes from retractable seating, a sprung vinyl floor and verticaldrop acoustic wall to divide the space in half. An attached green room with shower and in-room sink provides a catering support area, secure storage, and retiring room for presenters/ performars. A rolling bar, green room with shower, lobby and outdoor courtyard may be rented in conjunction with this space (additional charges apply). Book a cSPACE technician and the Studio Theatre can be supported by theatrical lighting, video, sound, and/or livestream and recording systems to unleash its full potential.

#### Features

- > 29' by 59' dimensions, 20'0" to grid off finished floor
- Dedicated control booth available for use with in-house technician
- Cinema package available including digital laser projector,
  20' motorized screen and surround sound\*
- > Livestream and recording packages available\*
- Wall panels with A/V routing, blinds control, and lighting presets
- Two storey space with theatrical pipe grid and 15 one-tonne strong points
- House plot includes multi-colour/multi-zone pre-installed theatrical lighting
- > Integrated surround-sound speakers
- > Technician roster available
- > Retractable raked seating unit with 68 seats
- > Up to 100 lightly padded loose floor chairs
- > Sprung dark-grey vinyl floor
- Interior sandstone feature wall with coloured LED accent lighting
- > Natural light, black-out blinds and full velour draping