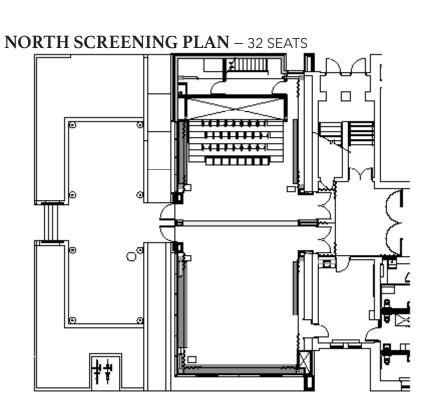

#### SQ. FOOTAGE – 726 MAX OCCUPANCY – 90 (STANDING) THEATRE SEATING – 48 BANQUET SEATING – 32

4 TABLES OF 8 PERSONS LOOSE/CUSTOM SEATING AS REQUIRED

Studio North offers most of the great amenities and value that is listed in the full space configuration, just in half the space. Access to our tech booth and retractable seating makes this a highly technical but intimate performance, presentation and rehearsal space. Outdoor courtyard access.

## Features

- > 29' by 23' dimensions, 20'0" to grid off finished floor
- > Dedicated control booth available for use with inhouse technician\*
- > Theatrical pipe grid and 6 one-tonne strong points
- > Theatre lighting instruments
- > Retractable raked seating (up to 48)
- > Sprung dark-grey vinyl floor
- > Interior sandstone feature wall with coloured LED
- > Natural light, black-out blinds and velour draping
- > 100% LED lit event and performance space
- > Stagetek theatre riser platforms available