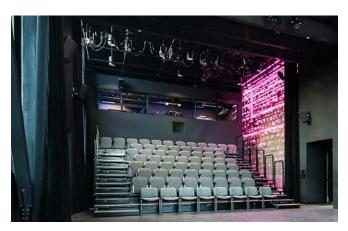

#### SQ. FOOTAGE – 1,753 MAX OCCUPANCY – 150 (STANDING, OR 130 W/AGLC LICENSE) THEATRE SEATING – 138 (RAKED: 60 + FLOOR SEATING 78) BANQUET SEATING – 96

Designed for flexibility and user-friendliness, the two-storey Studio Theatre can be a light-filled event space with a centuryold sandstone feature wall or converted to a fully darkened performance space in minutes. Additional versatility comes from retractable seating, a sprung vinyl floor and verticaldrop acoustic wall to divide the space in half. An attached green room with shower and in-room sink provides a catering support area, secure storage, and retiring room for presenters/ performars. A rolling bar, green room with shower, lobby and outdoor courtyard may be rented in conjunction with this space (additional charges apply). Book a cSPACE technician and the Studio Theatre can be supported by theatrical lighting, video, sound, and/or livestream and recording systems to unleash its full potential.

#### Features

- > 29' by 59' dimensions, 20'0" to grid off finished floor
- Dedicated control booth available for use with in-house technician
- Cinema package available including digital laser projector,
  20' motorized screen and surround sound\*
- > Livestream and recording packages available\*
- Wall panels with A/V routing, blinds control, and lighting presets
- Two storey space with theatrical pipe grid and 15 one-tonne strong points
- House plot includes multi-colour/multi-zone pre-installed theatrical lighting
- > Integrated surround-sound speakers
- > Technician roster available
- > Retractable raked seating unit with 68 seats
- > Up to 100 lightly padded loose floor chairs
- > Sprung dark-grey vinyl floor
- Interior sandstone feature wall with coloured LED accent lighting
- > Natural light, black-out blinds and full velour draping

- > Stagetek theatre riser platforms\*
- > 100% LED lit event and performance space
- Floor boxes for audio/video/microphone and power inputs
- > Motorized acoustic dividing wall
- > Public WiFi or dedicated network available\*
- > Accessible space, including audience listening assist system
- Podium and mic
- > 3 x wireless lavalier (LAV) mic or handheld wireless mic\*
- > Up to 4 handheld vocal wired or instrument wired mics with stands\*
- > Genie lift (20ft)